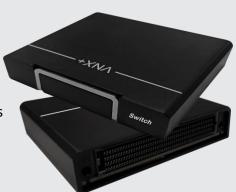

## **NETSPYDER - VX**

**VNX+ Ethernet Switch** 

The VNX+ Switch module is a rugged and compact Ethernet switch module that can be used in a variety of applications, including Onboard avionics and Onboard aerospace, defense, industrial automation, CubeSat, etc. The module is based on the EPSM-10GX4 switch module from Diamond Systems, which provides 8 10/100/1000 Mbps copper ports and 3 QSGMII for expansion, thus with an expansion board it can support up to 24 ports. It also comes with 2 10 Gbps SFI ports.

## **VNX+ 19mm Switch Module**