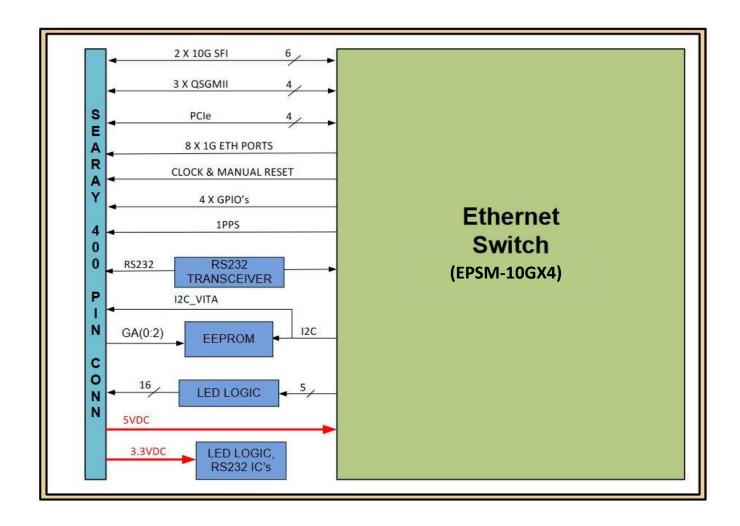

#### **Switch Specifications**

- All the I/O's & Power are routed on 400Pin Searay Connector as per VITA90.3 Standard.
- 8x GigE Ports (MDIO) on VNX Switch Module
- 3x QSGMII Ports for 8 or 12-Port Expansion via optional expansion module (to be ordered separately)
- 2x 10GbE Ports
  - 2x SFI Drive with 400-Pin with Zero-Aperture
  - > 2x MT Optical Interfaces with 320-Pin and Half-Aperture
- 1 x RS232 Console
- **Ethernet Indication signals**
- Dimensions: 89mm(W)x19mm(H)x78mm(D)
- Currently runs on 3.3V and 5V Power
- Power: 10 Watts typ.
- **Operating Temperature:** -40°C to +71°C